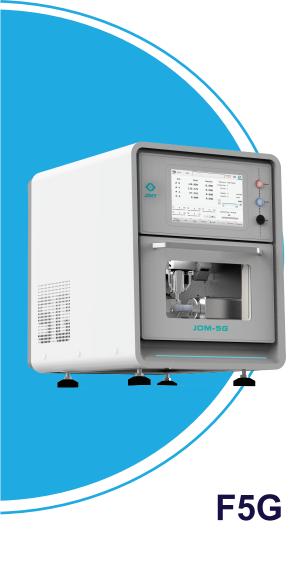

## ▶ Technical parameter:

| Model         |       | F5G                          |
|---------------|-------|------------------------------|
| Machine Size  |       | 670*460*610mm                |
| Tools         |       | 6                            |
| Input Voltage |       | 220v                         |
| Spindle Power |       | 0.8kw                        |
| Machine Power |       | 3kw                          |
| Cooling mode  |       | Water Cooling                |
| Net Weight    |       | 109kg                        |
| Rotation      | A/B   | A: 360°, B: <u>+</u> 30°     |
| Range         | XYZ   | 165.5x108x93                 |
| Spindle       | Mode  | Wet milling                  |
|               | Speed | 3,000-60,000rpm              |
| Materials     |       | Glass ceramics, PMMA and etc |