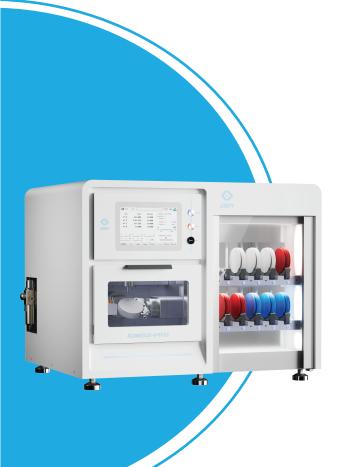

## ► Technical parameter: S

|          | JDM5Z Pro                                                                          |
|----------|------------------------------------------------------------------------------------|
| Size     | 960*860*665mm                                                                      |
| nt       | 265kg                                                                              |
| ge       | XYZ: 210/160/143                                                                   |
| Power    | 35kw                                                                               |
| Mode     | Dry milling                                                                        |
| Power    | 0.8kw                                                                              |
| Speed    | 3,000-60,000rpm                                                                    |
| Tools    | 8                                                                                  |
| quantity | 10                                                                                 |
|          | Zirconia, WAX PMMA,                                                                |
|          | HPP, PEEK and etc.                                                                 |
| Zirconia | 6-12min                                                                            |
| Wax      | 2-5min                                                                             |
| PEEK     | 6-12min                                                                            |
|          | t<br>ge<br>Power<br>Mode<br>Power<br>Speed<br>Tools<br>quantity<br>Zirconia<br>Wax |

## **JDM5Z PRO**

## Performance characteristics:

• Wide applica Milling materials: zirconia, wax, PMMA, PEEK and etc -tion range

O Stable performance Double support, more stability. The motor seat, bearing seat and machine tool cast iron are integrated, featuring high rigidity, impact resistance and no deformation, so that the pedestal can maintain high rigidity and long service life; Integrated cooling system, which can work for a long time without heating, ensures the machine to run for

Quality assurance

The key components that affect the quality of the whole machine are imported high-quality accessories from the world's top brands;

a long time with high accuracy;

O Persistent operation

The excellent mechanical structure is the foundation to ensure the mechanical accuracy and rigidity. The international standard full Meehanite cast iron is adopted. It is integrally formed without welding. The original accuracy