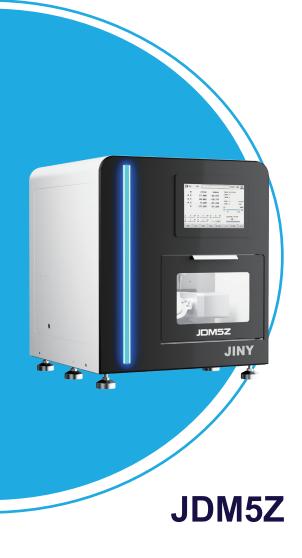

## ▶ Technical parameter:

| Model         |       | JDM5Z                         |
|---------------|-------|-------------------------------|
| Machine Size  |       | 585*585*705mm                 |
| Tools         |       | 10                            |
| Input Voltage |       | 220v                          |
| Spindle Power |       | 0.8kw                         |
| Machine Power |       | 3kw                           |
| Cooling mode  |       | Air cooling                   |
| Net Weight    |       | 218kg                         |
| Rotation      | A/B   | A: 360°, B: ±30°,±90°         |
| Range         | XYZ   | 165.5x108x93                  |
| Spindle       | Mode  | Dry milling                   |
|               | Speed | 3,000-60,000rpm               |
| Materials     |       | Zirconia, PMMA, PEEK and etc. |

## Performance characteristics:

Automatic

CAM automatic programming, data management, open system, acceptance of world common format files, automatic identification of tool path, improve productivity;

Simple operation

Excellent and simple human-computer interface, easy to understand, no professional CAD/CAM operation skills, just one key operation;

Quality assurance The key components that affect the quality of the whole machine are imported high-quality accessories from the world's top brands;

Persistent operation

The excellent mechanical structure is the foundation to ensure the mechanical accuracy and rigidity. The international standard full meter Hanna cast iron is adopted. It is integrally formed without welding. The original accuracy is still maintained after years of use.